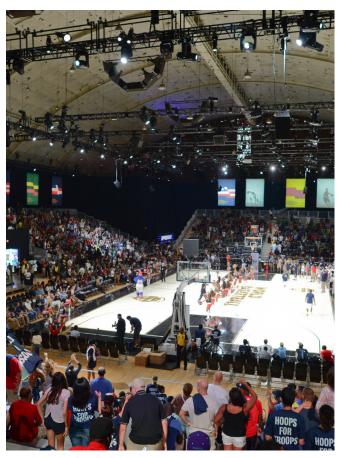

## **DC Armory**

The DC Armory is Washington, DC's auditorium, arena, big top and ballroom, and one of the most versatile venues in the mid-Atlantic region. Under its huge dome, visitors to this landmark showplace enjoy a year-round parade of events as wide-ranging and diverse as the people who come through its doors. The DC Armory can host galas, expos and conventions as well as concerts, sporting events and trade shows.

## **QUICK FACTS**

**70,000** Sq. ft. of exhibition space uninterrupted by columns

**10,000** Capacity

Modernized dressing areas available

8000+ Parking spaces

METRO Accessible