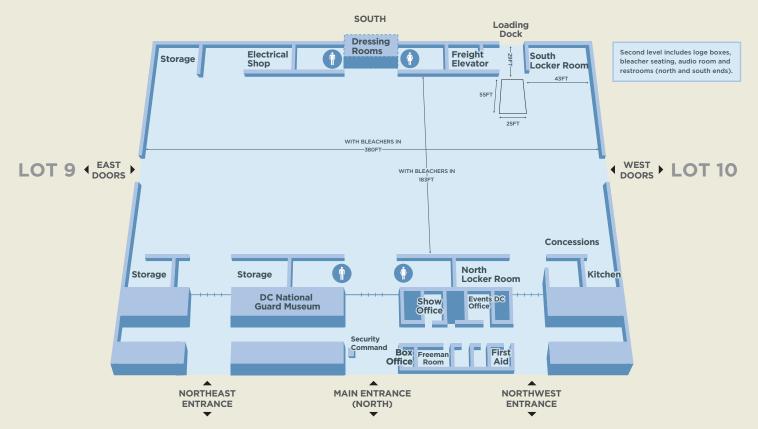

## **QUICK FACTS**

**70,000** Sq. ft. of exhibition space uninterrupted by columns

**10,000** Capacity

Modernized dressing areas available

8000+ Parking spaces

METRO Accessible