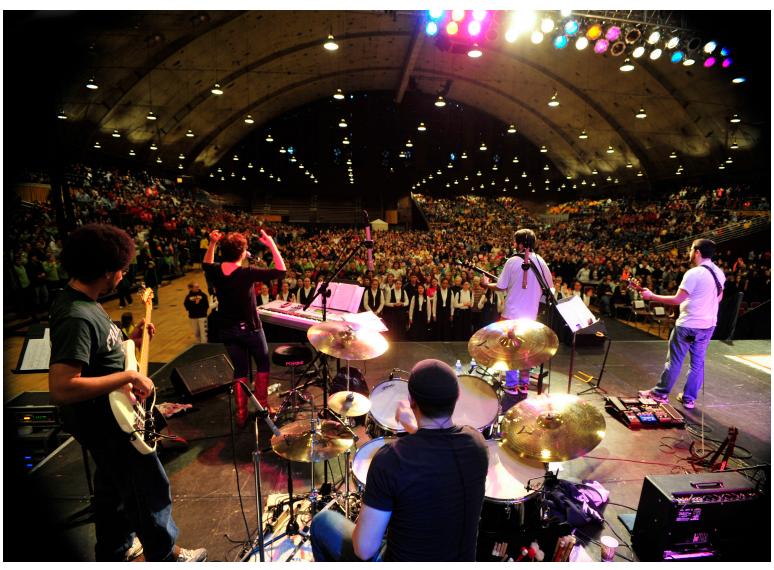

## **DC Armory**

The DC Armory is Washington, DC's auditorium, arena, big top and ballroom, and one of the most versatile venues in the mid-Atlantic region. Under its huge dome, visitors to this landmark showplace enjoy a year-round parade of events as wide-ranging and diverse as the people who come through its doors. The DC Armory can host galas, expos and conventions as well as concerts, sporting events and trade shows.